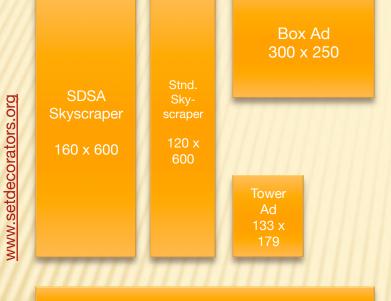

## Mechanical Specifications

Standard Skyscraper: 120 x 600; SDSA Skyscraper: 160 x 600; Banner Ad: 728 x 90. All ad sizes provided in pixels; width x height. Tower Ad: 133 x 179; Box Ad: 300 x 250; Acceptable file formats: .jpg, .gif, .swf, HTML - no PDF files. Maximum file size: 40K